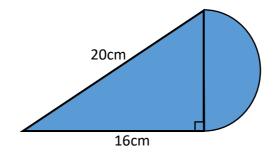

## **Applying Question**

A design is made of a right-angled triangle and a semi-circle as shown in the diagram.

10.

- (a) Calculate the area of the design.
- (b) Calculate the perimeter of the design.