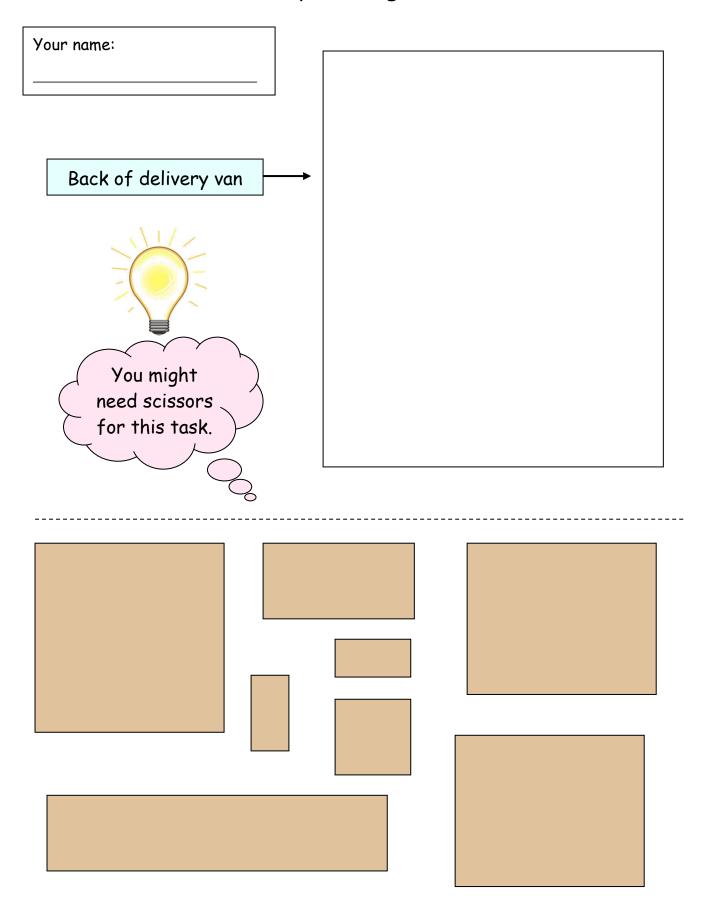

The space available in the back of the van is 110 cm long and 90 cm wide.

Can you find a way to fit all the boxes into the van?

Everyone helps

## Home Delivery Packing - Answer Sheet