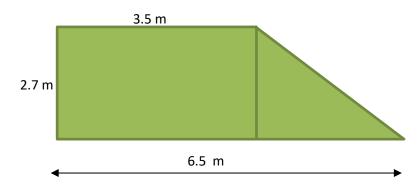

How much money did they actually raise for their charity?

6 Shown here is a plan for a garden

(a) Calculate the area of the garden

(b) New turf will cost £20.00 per square metre, what will it cost to turf the garden