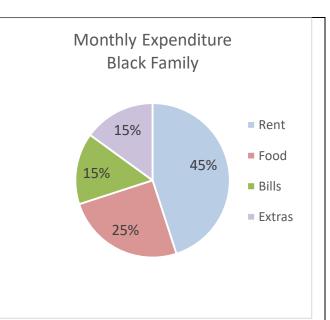

The Black Family spend £520 on Food. Calculate their total expenditure

The Brown family have monthly expenses of £2100. How much of this do they spend on Rent?

Which family pays the most money for their rent?