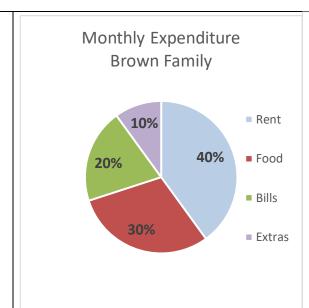

The Black Family spend £520 on Food. Calculate their total expenditure

The Brown family have monthly expenses of £2100. How much of this do they spend on Rent?

Which family pays the most money for their rent?