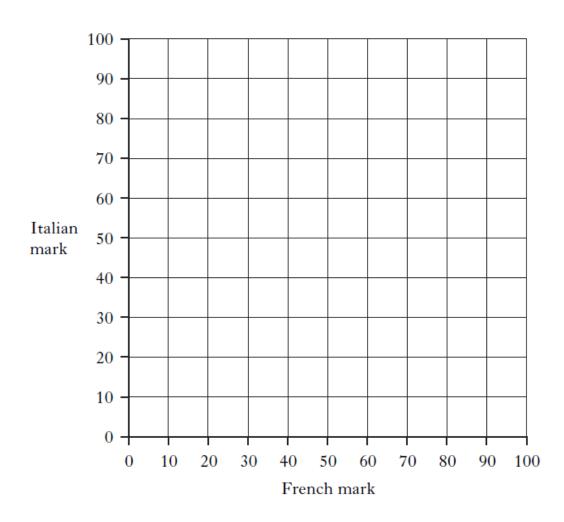

7 The table below shows the marks scored in French and Italian for a group of S4 pupils

| Pupil   | А  | В  | С  | D  | E  | F  | G  | Н  |
|---------|----|----|----|----|----|----|----|----|
| French  | 15 | 20 | 26 | 30 | 35 | 40 | 44 | 50 |
| Italian | 20 | 22 | 20 | 35 | 30 | 42 | 50 | 40 |

(a) Use these marks to draw a scattergraph

- (b) Draw a line of best fit on your scattergraph
- (c) Use your line of best fit to estimate a pupils Italian mark if they got 45 in their french exam.